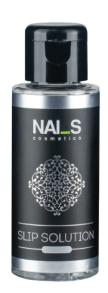

#### "SLIP SOLUTION"

This product is designed for use with "ACRYGEL DUO" gel. "SLIP SOLUTION" smoothes the "ACRYGEL DUO" (or analog acrygels), making it easier to create the desired nail shape.

**INSTRUCTIONS:** Use a brush dipped into the "SLIP SOLUTION", to smooth the "ACRYGEL DUO" and create the desired shape.

VOLUME: 50 ml