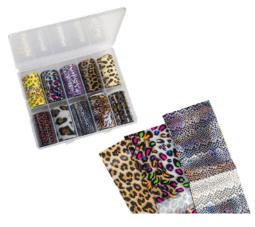

#### "DESIGN FOIL"

Excelent quality foil for nail art. Wide range of designs.

AMOUNT: SET OF 10 pcs