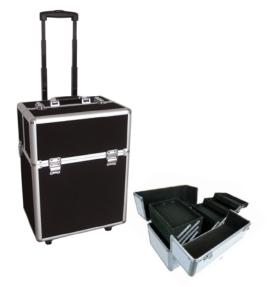

#### PROFESSIONAL ACCESSORY SUITCASE

A professional case for manicure accessories.

**COLOR:** black, gold, white. Available in different sizes.