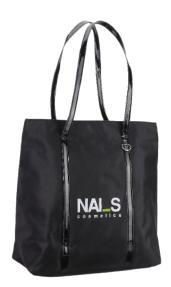

#### NAILS COSMETICS BAG

Comfortable, elegant, durable bag with NAILS COSMETICS logo.

SIZE: 38 x 46 x 14 cm