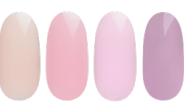

#### QUICK BUILDER NUDE BASE

| APPLICATION                                                                                  |                                                                | SHADE                    | CONSISTENCY |
|----------------------------------------------------------------------------------------------|----------------------------------------------------------------|--------------------------|-------------|
| - Base coat for gel polishes<br>- For nail plate smoothening<br>- For a small nail extension | - For nail extension<br>- Gel nail repair<br>- Nail prosthesis | Palette of 4 nude shades | Medium      |

#### "QUICK BUILDER NUDE BASE"

A camouflaging base/gel of excellent durability that is gentle to the natural nail and does not damage the nail plate.

A unique product can be used for many purposes:

- Base designed for quick, easy nail plate smoothening and strengthening.

- The excellent nude shades are suitable for a beautiful French design, as well as for covering the nail - for a natural look.

- Gel in a bottle for natural nail extension and modeling.
- Product for fast and high-quality nail repair.
- Product for nail prosthesis.