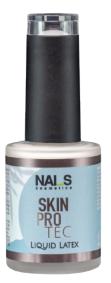

#### "SKIN PRO TEC" Liquid Latex

The latex protective film is designed to protect the cuticle from excess nail polish, gel polish or design material.

**APPLICATION:** apply to the cuticles around the nails. Allow to dry. Apply polish/design elements. After the procedure, remove the product with tweezers or a wooden stick.

VOLUME: 15 ml