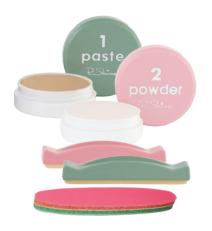

#### **"P. SHINE" JAPANESE MANICURE**

Japanese manicure is a dream-come-true for anyone who wants their nails to be healthy and strong. Not only does it help repair cracked and broken nails, giving them a new life, but it also greatly stimulates nail growth. Japanese manicure is a natural procedure that does not involve chemicals to keep nails healthy and strong. It is suitable for brittle and cracked nails. Its development is based on ancient nail care procedures and the traditions of the Japanese aristocracy. After P.Shine Japanese manicure, the nails are beautiful, shiny, healthy, and strong. The main component of the Japanese manicure is beeswax. When pressed into the nail plate fibers, it restores the beauty and shine of the natural nail. It is a biologically active ingredient that has healing properties. It promotes the vitality of the skin and nails and protects against the negative effects of decorative cosmetics. Furthermore, it helps restore the structure of the nail plate after artificial nail removal.

#### **COMPONENTS:**

- deer leather polishers (2 pcs),
- nourishing paste,
- polishing powder,
- abrasive files (3 pcs),
- suede cloth,
- pusher.