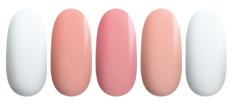

#### "ACRYGEL DUO"

Polygel acrygel that reduces nail sculpting time by half, works virtually WITHOUT FILING. For use with "DUO BASE", "SLIP SOLUTION", "DUO" nail forms and clips. Available in translucent, nude and color shades. Perfect for creating ombre effect.

#### "DUO BASE"

Base coat to use with "ACRYGEL DUO". The unique formula prepares the nail plate for optimal adhesion for modeling "ACRYGEL DUO" gel. "DUO BASE" can also be used as an extra durable gel polish base.

#### DUO BASE

| APPLICATION                                                                               | SHADE       | CONSISTENCY |
|-------------------------------------------------------------------------------------------|-------------|-------------|
| <ul> <li>Base coat for gel polishes</li> <li>Base coat for<br/>ACRYGEL DUO gel</li> </ul> | Transparent | Light       |

#### "DUO BASE"

Base coat, which is created for work with the "ACRYGEL DUO" gel. A specially developed formula prepares a durable coating of the nail plate for "ACRYGEL DUO" gel modeling. "DUO BASE" can also be used as a base of excellent persistence for gel polishes.