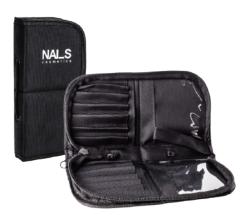

#### **BRUSH ORGANIZER**

Two-in-one: a case for brushes and a stand for comfortable brush storage and use.