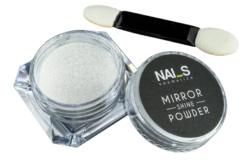

#### "MIRROR SHINE POWDER" WITH APPLICATOR

Very pigmented shades with a mirror gloss for a bright and noticeable manicure! Ideal for use with QUICK TOP without a tacky layer.

VOLUME: 1.5 g

#### "PLATINUM SHINE POWDER" WITH APPLICATOR

High-quality, metallic mirror effect design powder for great shine. At the moment, a bright and noticeable manicure is relevant. Ideal for use with any shade of gel polish.