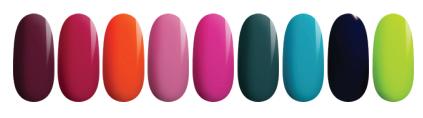

#### "GEL POLISH"

Long-lasting, intensely pigmented gel polish. Easy to apply, dries well, does not shrink or shrink back from the free edge of the nail.

AVAILABLE IN MORE THAN 300 SHADES CLASSIC AND DESIGN COLLECTIONS

#### "GEL POLISH" COLLECTIONS

"LOLIPOP" collection "SANDY" collection "GALAXY" collection "RAINBOW" collection "DISCO" collection "GLOW IN DARK" collection "VITRAGE" collection "NEON" collection "HOLOGRAPHIC" collection "CORAL REEF" collection

#### ACTUAL COLLECTIONS

"GALAXY" COLLECTION COLLECTION OF 10 SHADES

GLOW IN DARK "DISCO" COLLECTION COLLECTION OF MORE THAN 30 SHADES

VIEW ALL COLLECTIONS: WWW.NAILSCOSMETICS.LV

AVAILABLE 600+ SHADES

Long-lasting, intensely pigmented gel polish. Easy to apply, dries well, does not shrink or shrink back from the free edge