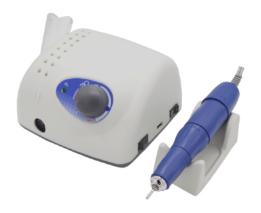

#### **ELECTRIC NAIL DRILL "STRONG 210"**

High-quality, professional, powerful, fast, convenient and safe manicure cutter for apparatus manicure, pedicure and nail correction. Device with reverse function. The set includes various spare parts for their replacement.