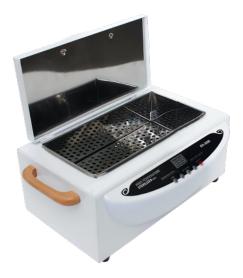

#### HOT AIR STERILIZER

The maximum temperature of the hot air sterilizer is 250 degrees Celsius. The device can be used in beauty salons, laboratories, etc. The high temperature destroys bacteria and viruses on objects.

EXTERNAL DIMENSIONS OF STERILIZERS: 37cm x 22cm, h - 17cm

INTERNAL DIMENSIONS OF STERILIZERS: 24.5 cm x 11.4 cm, h - 5.5 cm