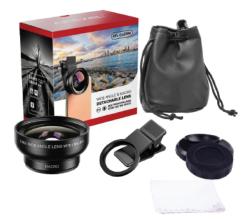

#### MACRO LENS

lenses.

MACRO LENS is especially suitable for manicure/nail photography, it will help every manicure master to create great, zoomed-in "instagram type" pictures. Taking clear images will not cause difficulties thanks to easily replaceable lenses. There are 2 types of lenses - wide-angle and macro