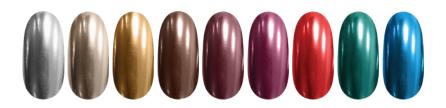

#### "GEL POLISH"

Long-lasting, intensely pigmented gel polish. Easy to apply, dries well, does not shrink or shrink back from the free edge of the nail.

AVAILABLE IN MORE THAN 300 SHADES CLASSIC AND DESIGN COLLECTIONS

#### "GEL POLISH" COLLECTIONS

"LOLIPOP" collection "SANDY" collection "GALAXY" collection "RAINBOW" collection "DISCO" collection "GLOW IN DARK" collection "VITRAGE" collection "NEON" collection "HOLOGRAPHIC" collection "CORAL REEF" collection

#### ACTUAL COLLECTIONS

"GALAXY" COLLECTION COLLECTION OF 10 SHADES

GLOW IN DARK "DISCO" COLLECTION COLLECTION OF MORE THAN 30 SHADES

VIEW ALL COLLECTIONS: WWW.NAILSCOSMETICS.LV

AVAILABLE 600+ SHADES

Long-lasting, intensely pigmented gel polish. Easy to apply, dries well, does not shrink or shrink back from the free edge