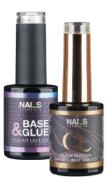

#### BASE & GLUE

| APPLICATION                                                                                               |                  | SHADE       | CONSISTENCY |
|-----------------------------------------------------------------------------------------------------------|------------------|-------------|-------------|
| <ul> <li>Base coat for gel polishes</li> <li>Nail tips glue- for standart<br/>and express tips</li> </ul> | - Glue for decor | Transparent | Light       |

#### "BASE & GLUE"

Unique two-in-one product: nail glue and base. Creates the base layer of perfect persistence and is an excellent means of connection between a natural nail and a gel polish or extension gel.

Also used as a glue layer for attaching nail tips, and adhesion nail glue for fastening crystals and stones. "Soak off" formula.

VOLUME: 8 ml/15 ml