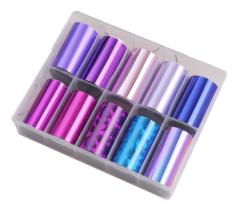

#### **"TELEPORT ART" FOIL**

Foil for nail art, intended for use with Teleport Sticky Gel. Available in 40 designs.

CONTENT/ DIMENSIONS: 1 PC/ 20 x 4 cm AMOUNT: SET OF 10 pcs