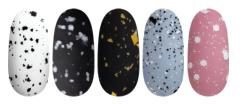

#### "QUICK DOT GLOSS TOP"

Glossy top coat without a tacky layer. The latest nail trend is a finish consisting of design particles that create a stylish effect and add depth to the nail design. A long-lasting shine will protect the gel polish from scratches. "Strokes" of different types, colors, and sizes.

#### "QUICK DOT MATTE TOP"

Matte top coat without a tacky layer. The latest nail trend is a finish consisting of design particles that create a stylish effect and add depth to the nail design. A long-lasting shine will protect the gel polish from scratches. "Strokes" of different types, colors, and sizes.