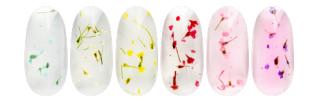

#### **"FLOWER DESIGN GEL"**

A long-lasting gel with elements of dry flowers. An easy-to-lay formula, an excellent consistency that does not depart from the free edge and holds perfectly in place. Apply the product, on a gel, base or gel polish.

VOLUME: 15 ml

POLYMERIZATION TIME: LED 30 - 60 sec, UV 2 -3 min