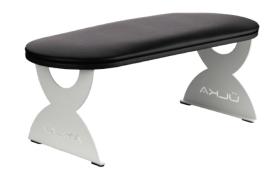

#### HAND REST "ULKA"

High-quality manicure arm rest, which will help to provide even more comfort for both- you and your customer. Arm rest has metal legs with silicone pads that will prevent slipping and scratching of surfaces. Pillow upholstery: eco-leather.

DIMENSIONS: 42 x 16 x 12,5cm