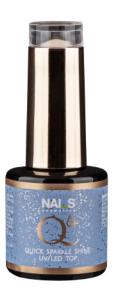

#### "QUICK SPARKLE SHINE TOP"

Top coating without a sticky layer with a glow effect. Suitable for smoothing both- gel and gel polish coatings.

Available in 3 TYPES:

- STARLIGHT- with fine golden, iridescent particles.
- TENDER- with fine, multi-colored, iridescent particles.
- MAJESTIC- with glistening opal glitter.

VOLUME: 8 ml