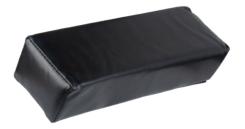

#### MANICURE HAND REST

The armrest is made of eco-leather, it feels soft to the touch and is easy to care.

Color: black

DIMENSIONS: 30 x 10 x 6.5cm