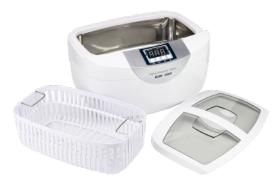

#### DIGITAL ULTRASONIC STERILIZER

The digital ultrasonic device is suitable for sterilizing different tools (manicure instruments, cosmetics, jewelry, etc.). Designed both for professional and home use.

TANK CAPACITY: 2.5 liters SIZE: 25 x 15 x 8 cm