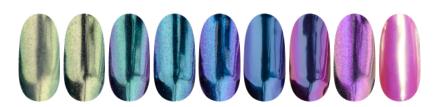

#### "CHROME" POLISH

Use Chrome Color gel polish to create the effect of a chrome or mirror finish on the entire nail plate or its parts. Drying time: air-dry for 3–5 minutes. Perfect together with CHROME TOP COAT.