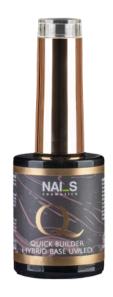

#### "QUICK BUILDER HYBRID BASE"

Durable and flexible base suitable for levelling out the nail plate, for nail extension. Applied in thin layer flexible – provides excellent adhesion with any material (base, gel, acrylgel). In thick layer – durable and excellent suitable for fastening the nail plate, for extension, alignment and work with problematic nails. "Soak Off" formula.

VOLUME: 8 ml/15 ml/100 ml POLYMERIZATION TIME: LED 30 sec, UV 1 min

\*\*\*\* BESTSELLER

\*\*\*\* BESTSELLER