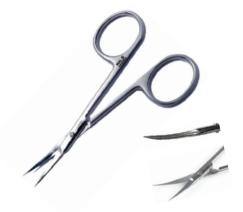

#### "HEAD" CUTICLE SCISSORS

Stainless steel cuticle scissors. Features: narrow straight blade, classic blade curve, strong handles, soft, smooth cut.

#### TYPES:

- SX- 2- 18 - SX- 4- 18