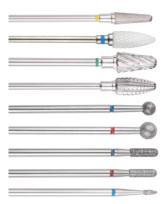

#### "HEAD" NAIL DRILL BITS

Nail drill bits for fast and efficient removal of gels and gel polishes, as well as for manicure and pedicure procedures, perfect for large toenail treatment.