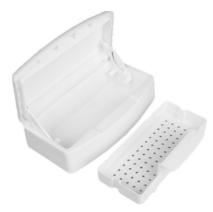

#### **TOOL DISINFECTION BOX**

The plastic container is designed for sterilization of manicure and pedicure instruments, eyelash extension tools, etc. You can also sterilize nail files.