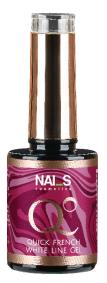

#### "QUICK FRENCH WHITE LINE"

Specially designed white gel polish for a French manicure that makes it very easy to create a perfect French smile line. It applies evenly and does not smudge, resulting in excellent French design nails that do not crack or yellow. Also suitable for painting the entire nail.

VOLUME: 8 ml/15 ml