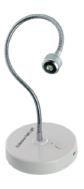

#### **EKSPRESS LED LAMP**

This lamp is perfectly suitable for the trendy method of gel nail extension- express nail extension. LED lamp maximally facilitates the work during the procedure, quickly and conveniently fixes the express tip to the nail plate.

Timer: 60 sec Charging time: 1.5h Charging with a USB cable