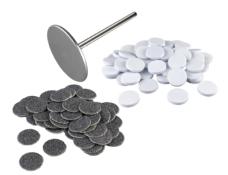

#### PEDICURE DISC WITH CHANGEABLE FILES

Pedicure base for changeable sanding discs. Stainless steel material, sterilizable, disinfectable.

Changeable abrasive files for pedicure discs. Self-adhesive, with good adhesion, but easy to remove. For single use.