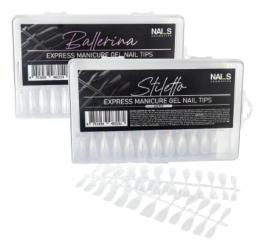

#### **"EXPRESS MANICURE GEL NAIL TIPS"**

Express extension in a few seconds: easy and fast attaching off a tip to the natural nail plate with NAILS COSMETICS base BASE&GLUE, which significantly saves the manicurist's time, facilitating the modeling process. Very convenient and easy filing. Prefect, natural looking nails. Durable, flexible material. Facilitates nail extension for both classic natural and especially for short and problematic nails. Avalable in transperant and natural shade.

Available in 2 different forms: BALLERINA and STILETTO.

FOR EXCELENT RESULT | USE WITH

CONTENT: 240 pcs

EKSPRESS LED LAMP

"BASE & GLUE" or "QUICK BUILDER HYBRID BASE"

"WANTED Q5/Q10" BUILDER GELS