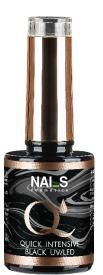

#### "QUICK INTENSIVE BLACK"

Intensely pigmented black gel polish. It applies evenly, does not smudge or streak. Perfect for both painting the entire nail and for using as a base coat before design gel polish application (Peacock, Cat Eye, Chromatic, 12D Galactic, etc.).

VOLUME: 8 ml/15 ml

POLYMERIZATION TIME: LED 30 sec, UV 1 min