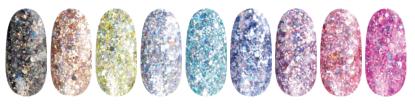

#### ACTUAL COLLECTIONS

"GALAXY" COLLECTION COLLECTION OF 10 SHADES

GLOW IN DARK "DISCO" COLLECTION COLLECTION OF MORE THAN 30 SHADES

VIEW ALL COLLECTIONS: WWW.NAILSCOSMETICS.LV

AVAILABLE 600+ SHADES

Long-lasting, intensely pigmented gel polish. Easy to apply, dries well, does not shrink or shrink back from the free edge

#### **"MAGNETIC" - DESIGN GEL POLISH**

This long-lasting gel polish with intense magnetic pigment helps create a cat-eye design with the help of a magnet.

#### **AVAILABLE IN MORE THAN 30 SHADES**

VOLUME: 12 ml

AVAILABLE 600+ SHADES

#### "MAGNETIC"- DESIGN GEL POLISH

Holographic gel polish effect on any shade of gel polish.

VOLUME: 12 ml

POLYMERIZATION TIME: LED 30 sec, UV 1 min