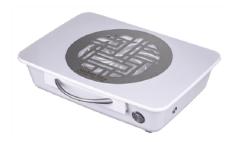

#### **DUST EXTRACTOR - AMBER mini**

Portable dust collector. Incredibly powerful (4 centr

Incredibly powerful (4 centrifugal motors, 48W), the latest technologies – HEPA filter, ergonomic – specially designed design so that the master can feel comfortable in the process of work.

Top class - reliable quality that will not disappoint.