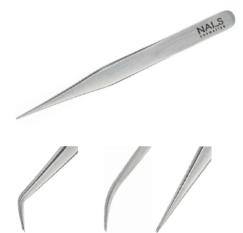

#### NAILS COSMETICS EYEBROW TWEEZERS

Stainless steel eyebrow tweezers.

| TYPES: |    |      |
|--------|----|------|
| -      | E- | 8089 |
| -      | E- | 8100 |
| -      | E- | 8093 |
| -      | E- | 516  |

#### NAILS COSMETICS EYEBROW TWEEZERS

Stainless steel eyebrow tweezers.