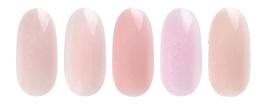

#### QUICK BUILDER MASQUE SPARKLE BASE

| APPLICATION                  |                      | SHADE        | CONSISTENCY |
|------------------------------|----------------------|--------------|-------------|
| - Base coat for gel polishes | - For nail extension | Palette of 5 | Medium      |
| - For nail plate smoothening | - Gel nail repair    | nude shades/ |             |
| - For a small nail extension | - Nail prosthesis    | with glitter |             |

#### "QUICK BUILDER MASQUE SPARKLE BASE"

Masking, lighlty sparkling base/gel, base for gel polishes, BIO gel, gel in a bottle for extentions of natural nail, modeling, for natural nail coatng and strenghtening, for nail plate smoothening. Does not yellow or crack. Does not have "Soak-off" formula.