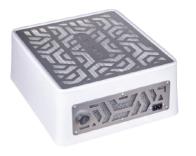

#### DUST EXTRACTOR - ÜLKA X2F PREMIUM

New design ÜLKA X2F dust collector. Equipped with centrifugal fans that work with higher performance but less noise and lower energy consumption. Collects 100% dust. The kit includes a HEPA filter, a reusable mask and a palette. The body is made of impact-resistant plastic.

Service life: 50,000 hours.