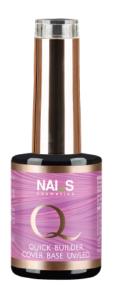

#### "QUICK BUILDER COVER BASE"

The most beloved product which won't disappoint any master. Extremely durable all-in-one camouflage base, colored gel, sculpting gel, that does not damage the nail plate. Perfect for strengthening and smoothing the nail plate and working with weak, brittle, problematic nails. Relatively thicker consistency. Perfectly polymerizes, there is no need for aditional transparent base layer underneath it. "Soak- off" formula.

VOLUME: 8 ml/ 15 ml/ 100 ml