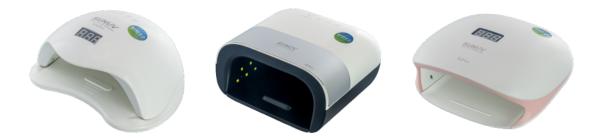

#### UV/LED LAMPS

LED and UV - 2-in-1. The design allows the product to dry evenly on the entire surface of the nail. Three times quicker polymerization (gel polishes- 30 sec, gel- 1 min). Available in different types.