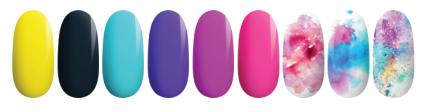

#### "GEL POLISH"

Long-lasting, intensely pigmented gel polish. Easy to apply, dries well, does not shrink or shrink back from the free edge of the nail.

AVAILABLE IN MORE THAN 300 SHADES CLASSIC AND DESIGN COLLECTIONS

#### "GEL POLISH" COLLECTIONS

"LOLIPOP" collection "SANDY" collection "GALAXY" collection "RAINBOW" collection "DISCO" collection "GLOW IN DARK" collection "VITRAGE" collection "NEON" collection "HOLOGRAPHIC" collection "CORAL REEF" collection

#### ACTUAL COLLECTIONS

"GALAXY" COLLECTION COLLECTION OF 10 SHADES

GLOW IN DARK "DISCO" COLLECTION COLLECTION OF MORE THAN 30 SHADES

VIEW ALL COLLECTIONS: WWW.NAILSCOSMETICS.LV

AVAILABLE 600+ SHADES

Long-lasting, intensely pigmented gel polish. Easy to apply, dries well, does not shrink or shrink back from the free edge