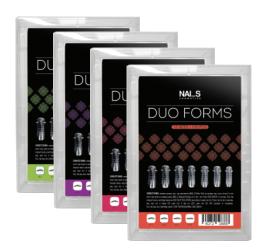

#### "DUO FORMS"

Reusable nail forms for easy nail sculpting using "ACRYGEL DUO" gel.

The unique shape allows sculpting nails with parallel sides, as well as to create a C-curve on natural nails of any shape.

Available in various styles.

CONTENT: 120 pcs