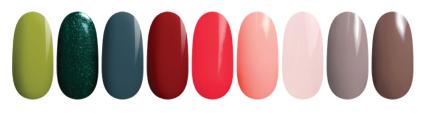

#### "GEL POLISH"

Long-lasting, intensely pigmented gel polish. Easy to apply, dries well, does not shrink or shrink back from the free edge of the nail.

AVAILABLE IN MORE THAN 300 SHADES CLASSIC AND DESIGN COLLECTIONS

#### "GEL POLISH" COLLECTIONS

"LOLIPOP" collection "SANDY" collection "GALAXY" collection "RAINBOW" collection "DISCO" collection "GLOW IN DARK" collection "VITRAGE" collection "NEON" collection "HOLOGRAPHIC" collection "CORAL REEF" collection

#### ACTUAL COLLECTIONS

"GALAXY" COLLECTION COLLECTION OF 10 SHADES

GLOW IN DARK "DISCO" COLLECTION COLLECTION OF MORE THAN 30 SHADES

VIEW ALL COLLECTIONS: WWW.NAILSCOSMETICS.LV

AVAILABLE 600+ SHADES

Long-lasting, intensely pigmented gel polish. Easy to apply, dries well, does not shrink or shrink back from the free edge