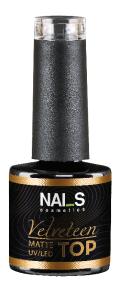

#### **"VELVETEEN TOP"**

Velvety, matte top coat without a tacky layer that provides a perfect finish and durability. It does not alter the shade of the gel or gel polish and is perfectly compatible with both light and dark pigments. The matte finish does not wear out with time, peel, or crack.

VOLUME: 8 ml/15 ml

POLYMERIZATION TIME: LED 30 sec, UV 1 min