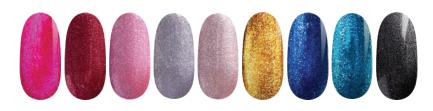

#### **"MAGNETIC" - DESIGN GEL POLISH**

This long-lasting gel polish with intense magnetic pigment helps create a cat-eye design with the help of a magnet.

#### "MAGNETIC"- DESIGN GEL POLISH

Holographic gel polish effect on any shade of gel polish.

VOLUME: 12 ml

POLYMERIZATION TIME: LED 30 sec, UV 1 min