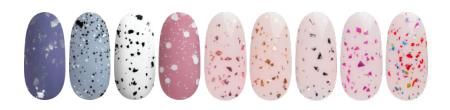

#### "QUICK DOT GLOSS TOP"

Glossy top coat without a tacky layer. The latest nail trend is a finish consisting of design particles that create a stylish effect and add depth to the nail design. A long-lasting shine will protect the gel polish from scratches. "Strokes" of different types, colors, and sizes.

#### "QUICK DOT MATTE TOP"

Matte top coat without a tacky layer. The latest nail trend is a finish consisting of design particles that create a stylish effect and add depth to the nail design. A long-lasting shine will protect the gel polish from scratches. "Strokes" of different types, colors, and sizes.