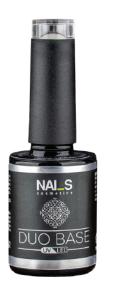

#### "DUO BASE"

Base coat to use with "ACRYGEL DUO". The unique formula prepares the nail plate for optimal adhesion for modeling "ACRYGEL DUO" gel. "DUO BASE" can also be used as an extra durable gel polish base.

#### DUO BASE

| APPLICATION                                                                               | SHADE       | CONSISTENCY |
|-------------------------------------------------------------------------------------------|-------------|-------------|
| <ul> <li>Base coat for gel polishes</li> <li>Base coat for<br/>ACRYGEL DUO gel</li> </ul> | Transparent | Light       |

#### "DUO BASE"

Base coat, which is created for work with the "ACRYGEL DUO" gel. A specially developed formula prepares a durable coating of the nail plate for "ACRYGEL DUO" gel modeling. "DUO BASE" can also be used as a base of excellent persistence for gel polishes.