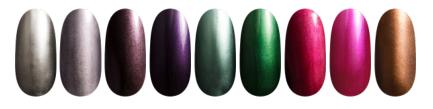

#### "GEL POLISH"

Long-lasting, intensely pigmented gel polish. Easy to apply, dries well, does not shrink or shrink back from the free edge of the nail.

AVAILABLE IN MORE THAN 300 SHADES CLASSIC AND DESIGN COLLECTIONS

#### "GEL POLISH" COLLECTIONS

"LOLIPOP" collection "SANDY" collection "GALAXY" collection "RAINBOW" collection "DISCO" collection "GLOW IN DARK" collection "VITRAGE" collection "NEON" collection "HOLOGRAPHIC" collection "CORAL REEF" collection