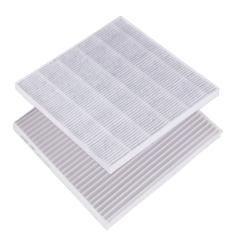

#### DUST EXTRACTOR FILTERS

Filters for manicure dust extractors ÜLKA X2F PREMIUM and AMBER mini.