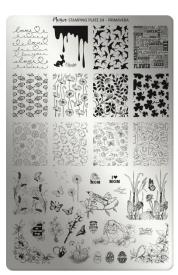

#### **"STAMPING" PLATES**

Metal stamping plates to help you effortlessly create high-quality, unique, and beautiful nail designs.

AMOUNT: 1 pc